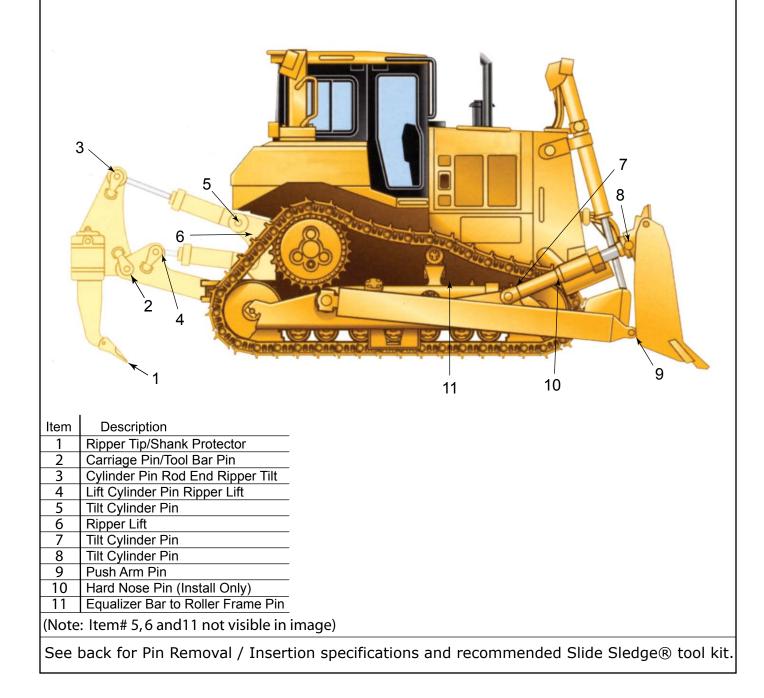

## Large Track-Type Tractor Application Chart Operating Weight: 84,500 - 106,000 lb.

## **MACHINE MODELS**

CAT D8, D9

## SAFETY FIRST (1)

- 1. Wear Safety Equipment.
- 2. Keep hands and feet clear.
- 3. Beware of flying objects.

Prior to removing any pins or parts refer to Manufacturers Service manual for proper procedures for securing and stabilizing equipment.