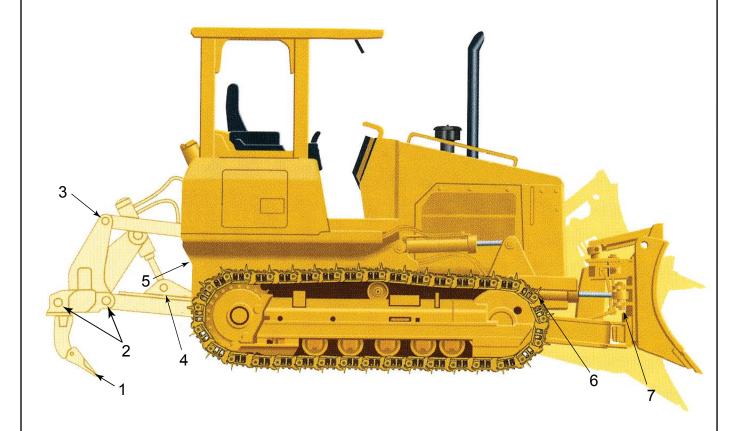

| Item | Description                |
|------|----------------------------|
| 1    | Ripper Tip/Shank Protector |
| 2    | Carriage Pin/Tool Bar Pin  |
| 3    | Tool Bar Link              |
| 4    | Lift Cylinder Pin          |
| 5    | Tool Bar Link              |
| 6    | Frame End Angle Cylinder   |
| 7    | Rod End Angle Cylinder     |