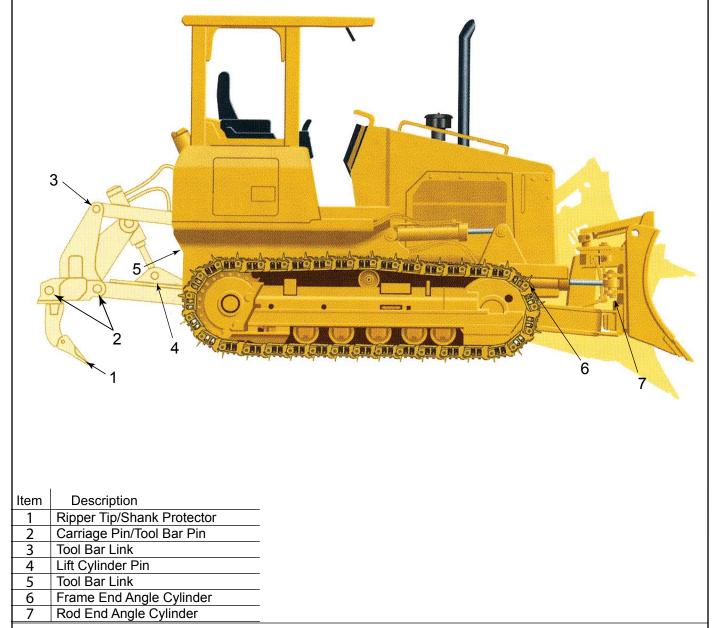

Prior to removing any pins or parts refer to Manufacturers Service manual for proper procedures for securing and stabilizing equipment.

See back for Pin Removal / Insertion specifications and recommended Slide Sledge® tool kit.

| Item | Tool/Tip | Description                | Part#  |
|------|----------|----------------------------|--------|
| #1   | R/I Tool | 9 lb./30" Slide Sledge     | 211103 |
|      | R/I Tip  | 3/8" Bucket Tooth Remover  | 213305 |
|      | R/I Tip  | 3/8" Bucket Tooth Inserter | 213306 |
| #2   | R/I Tool | 9 lb./30" Slide Sledge     | 211103 |
|      | R/I Tip  | 7/8" Pin Driver            | 213102 |
| #3   | R/I Tool | 9 lb./30" Slide Sledge     | 211103 |
|      | R/I Tip  | 7/8" Pin Driver            | 213102 |
| #4   | R/I Tool | 9 lb./30" Slide Sledge     | 211103 |
|      | R/I Tip  | 7/8" Pin Driver            | 213102 |
| #5   | R/I Tool | 9 lb./30" Slide Sledge     | 211103 |
|      | R/I Tip  | 7/8" Pin Driver            | 213102 |
| #6   | R/I Tool | 9 lb./30" Slide Sledge     | 211103 |
|      | R/I Tip  | 1 1/4" Pin Driver          | 213103 |
| #7   | R/I Tool | 9 lb./30" Slide Sledge     | 211103 |
|      | R/I Tip  | 1 1/4" Pin Driver          | 213103 |