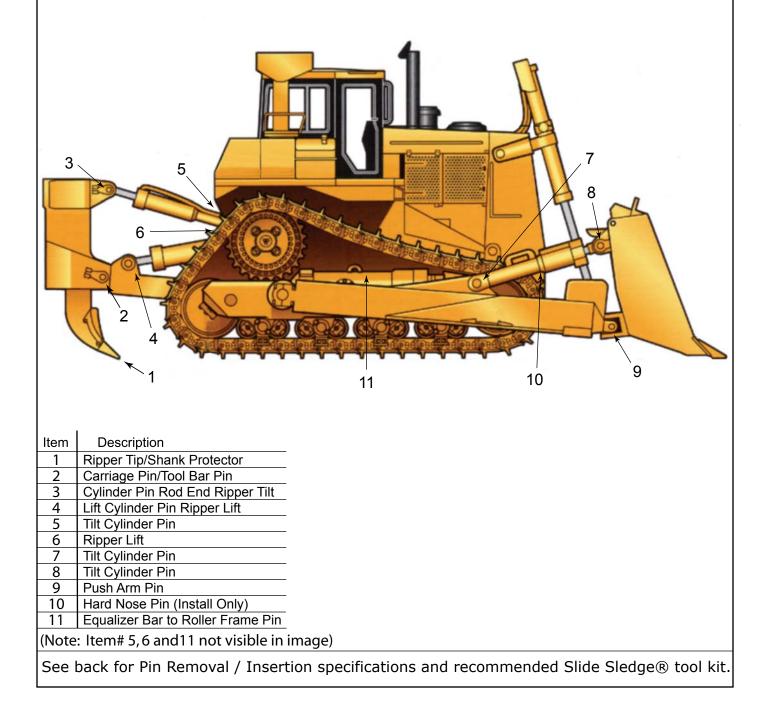

## **MACHINE MODELS**

CAT D10

The following removal and insertion tips are manufacturer recommendations for this model. Other model track-type tractors may use similar tips and tools for similar removals. Consult with manufacturer for specific models and uses.

| Item | Tool/Tip | Description             | Part#  |
|------|----------|-------------------------|--------|
| #1   | R/I Tool | 21 lb./46" Slide Sledge | 211401 |
|      | R/I Tip  | 7/8" Pin Driver         | 213102 |
| #2   | R/I Tool | 21 lb./46" Slide Sledge | 211401 |
|      | R/I Tip  | 2" Pin Driver           | 213104 |
| #3   | R/I Tool | 21 lb./46" Slide Sledge | 211401 |
|      | R/I Tip  | 2" Pin Driver           | 213104 |
| #4   | R/I Tool | 21 lb./46" Slide Sledge | 211401 |
|      | R/I Tip  | 2" Pin Driver           | 213104 |
| #5   | R/I Tool | 21 lb./46" Slide Sledge | 211401 |
|      | R/I Tip  | 2" Pin Driver           | 213104 |
| #6   | R/I Tool | 21 lb./46" Slide Sledge | 211401 |
|      | R/I Tip  | 2" Pin Driver           | 213104 |
| #7   | R/I Tool | 21lb./46" Slide Sledge  | 211401 |
|      | R/I Tip  | 2" Pin Driver           | 213104 |
| #8   | R/I Tool | 21 lb./46" Slide Sledge | 211401 |
|      | R/I Tip  | 2" Pin Driver           | 213104 |
| #9   | R/I Tool | 21 lb./46" Slide Sledge | 211401 |
|      | R/I Tip  | 2" Pin Driver           | 213104 |
| #10  | R/I Tool | 21 lb./46" Slide Sledge | 211401 |
|      | R/I Tip  | 2" Pin Driver           | 213104 |
| #11  | R/I Tool | 21 lb./46" Slide Sledge | 211401 |
|      | R/I Tip  | 1 1/4" Pin Driver       | 213103 |